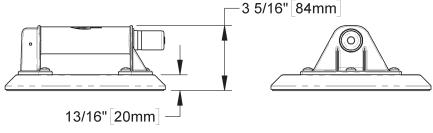

## WOOD'S POWR-GRIP® N4000 8" HAND CUP FOR FLAT SURFACES

| Maximum Load<br>Capacity                  | 125 lbs [57 kg]                                                                                                                   |
|-------------------------------------------|-----------------------------------------------------------------------------------------------------------------------------------|
| Features                                  | Fast attach and release<br>Red-line indicator warns user of any significant vacuum loss<br>Supplied with protective carrying case |
| Surface Texture                           | Smooth                                                                                                                            |
| Material Porosity                         | Nonporous                                                                                                                         |
| Surface Curvature                         | Flat                                                                                                                              |
| Maximum Elevation                         | 5000' [1500 m]                                                                                                                    |
| Material and Ambient<br>Temperature Range | 32°F [0° C] —100° F [38° C]                                                                                                       |
| Ideal Uses                                | Glass and other smooth, nonporous flat surfaces                                                                                   |
| Nominal Pad Diameter                      | 8" [20 cm]                                                                                                                        |
| Pad Model                                 | G0695                                                                                                                             |
| Rubber Type                               | Standard                                                                                                                          |
| Handle Type                               | Industrial-Grade Plastic                                                                                                          |
| Plunger Type                              | Industrial-Grade Plastic                                                                                                          |