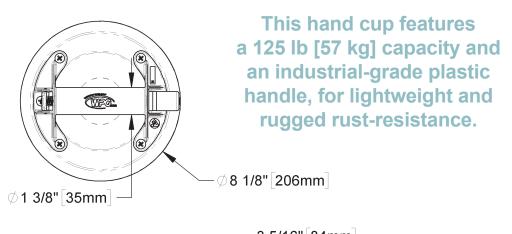

## WOOD'S POWR-GRIP® N4000 8" HAND CUP FOR FLAT SURFACES

| Maximum Load<br>Capacity                  | 125 lbs [57 kg]                                                                                                                   |
|-------------------------------------------|-----------------------------------------------------------------------------------------------------------------------------------|
| Features                                  | Fast attach and release<br>Red-line indicator warns user of any significant vacuum loss<br>Supplied with protective carrying case |
| Surface Texture                           | Smooth                                                                                                                            |
| Material Porosity                         | Nonporous                                                                                                                         |
| Surface Curvature                         | Flat                                                                                                                              |
| Maximum Elevation                         | 5000' [1500 m]                                                                                                                    |
| Material and Ambient<br>Temperature Range | 32°F [0° C] —100° F [38° C]                                                                                                       |
| Ideal Uses                                | Glass and other smooth, nonporous flat surfaces                                                                                   |
| Nominal Pad Diameter                      | 8" [20 cm]                                                                                                                        |
| Pad Model                                 | G0695                                                                                                                             |
| Rubber Type                               | Standard                                                                                                                          |
| Handle Type                               | Industrial-Grade Plastic                                                                                                          |
| Plunger Type                              | Industrial-Grade Plastic                                                                                                          |