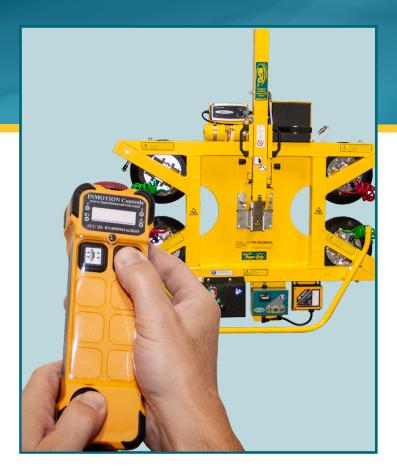

## **REMOTE CONTROL SYSTEM**

This option enables operators to control attach, release and other powered functions from remote locations, as may be required for multi-story installations.

| FEATURES              |                                                                                                                                                                                                                                                                                                                                                                                                                                                                                                                                   |
|-----------------------|-----------------------------------------------------------------------------------------------------------------------------------------------------------------------------------------------------------------------------------------------------------------------------------------------------------------------------------------------------------------------------------------------------------------------------------------------------------------------------------------------------------------------------------|
| Specifications        | <ul> <li>Radio controlled (FM modulated RF signal)*</li> <li>FCC and CE compliant</li> <li>Operator's license not required</li> <li>Unique codes prevent hazards caused by interference from other radio or remote transmitters, as well as electromagnetic transmission sources</li> <li>Different frequencies are available, to allow multiple systems to transmit simultaneously in the same location</li> <li>Up to 250 ft [76 m] transmission range</li> <li>Stand-by mode conserves battery energy between lifts</li> </ul> |
| Transmitter Controls  | <ul> <li>Power: Activates transmitter</li> <li>Attach: Engages vacuum at pads</li> <li>Function: Allows release function to be activated</li> <li>Release: Applies air pressure at pads for quick load release</li> </ul>                                                                                                                                                                                                                                                                                                         |
| Additional Indicators | Remote control systems include strobe lights when not already present on the lifter.<br>Existing indicators will still function as before.                                                                                                                                                                                                                                                                                                                                                                                        |

## 59906

The 59906 Remote Control System is compatible with **P1-DC3**, **MRT4-DC3**, **MRTA8-DC3**, **MRTALP8-DC3**, **MRTALPCH6-DC3** & **MTCL-DC3** Vacuum Lifters.

The 58197 Remote Control System is compatible with the **MR16** Vacuum Lifter.