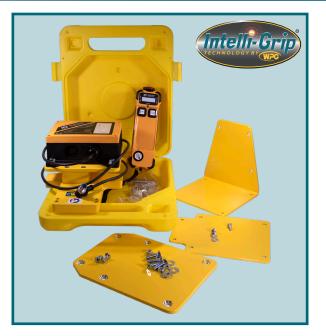

## 59906

The 59906 Remote Control System is compatible with **P1-DC3**, **MRT4-DC3**, **MRTA8-DC3**, **MRTALP8-DC3**, **MRTALPCH6-DC3** & **MTCL-DC3** Vacuum Lifters.

The 58197 Remote Control System is compatible with the **MR16** Vacuum Lifter.