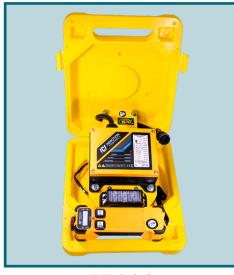

## 59906

The 59906 Remote Control System is compatible with **P1-DC3**, **MRT4-DC3**, **MRTA8-DC3**, **MRTALP8-DC3**, **MRTALPCH6-DC3** & **MTCL-DC3** Vacuum Lifters.

The 58197 Remote Control System is compatible with the **MR16** Vacuum Lifter.