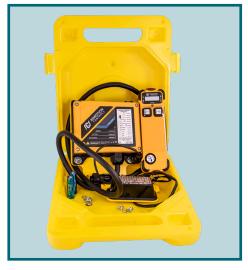

## 59906

The 59906 Remote Control System is compatible with **P1-DC3**, **MRT4-DC3**, **MRTA8-DC3**, **MRTALP8-DC3**, **MRTALPCH6-DC3** & **MTCL-DC3** Vacuum Lifters.

The 58197 Remote Control System is compatible with the **MR16** Vacuum Lifter.