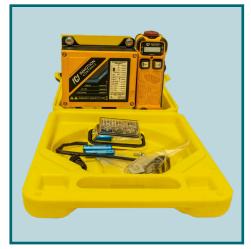

## **REMOTE CONTROL SYSTEM**

This option enables operators to control attach, release and other powered functions from remote locations, as may be required for multi-story installations.

| FEATURES              |                                                                                                                                                                                                                                                                                                                                                                                                                                                                                                                                   |
|-----------------------|-----------------------------------------------------------------------------------------------------------------------------------------------------------------------------------------------------------------------------------------------------------------------------------------------------------------------------------------------------------------------------------------------------------------------------------------------------------------------------------------------------------------------------------|
| Specifications        | <ul> <li>Radio controlled (FM modulated RF signal)*</li> <li>FCC and CE compliant</li> <li>Operator's license not required</li> <li>Unique codes prevent hazards caused by interference from other radio or remote transmitters, as well as electromagnetic transmission sources</li> <li>Different frequencies are available, to allow multiple systems to transmit simultaneously in the same location</li> <li>Up to 250 ft [76 m] transmission range</li> <li>Stand-by mode conserves battery energy between lifts</li> </ul> |
| Transmitter Controls  | <ul> <li>Power: Activates transmitter</li> <li>Attach: Engages vacuum at pads</li> <li>Function: Allows release function to be activated</li> <li>Release: Applies air pressure at pads for quick load release</li> </ul>                                                                                                                                                                                                                                                                                                         |
| Additional Indicators | Remote control systems include strobe lights when not already present on the lifter.<br>Existing indicators will still function as before.                                                                                                                                                                                                                                                                                                                                                                                        |