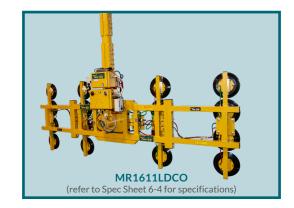

## 59906

The 59906 Remote Control System is compatible with **P1-DC3**, **MRT4-DC3**, **MRTA8-DC3**, **MRTALP8-DC3**, **MRTALPCH6-DC3** & **MTCL-DC3** Vacuum Lifters.

The 58197 Remote Control System is compatible with the **MR16** Vacuum Lifter.