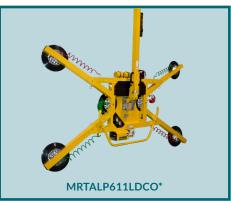

57388

The 57388 Remote Control System is compatible with the **MRTALPCH** Vacuum Lifter.

\* This vacuum lifter has been discontinued and is no longer available for purchase.

57389

The 57389 Remote Control System is compatible with the **MRTALP6** Vacuum Lifter.