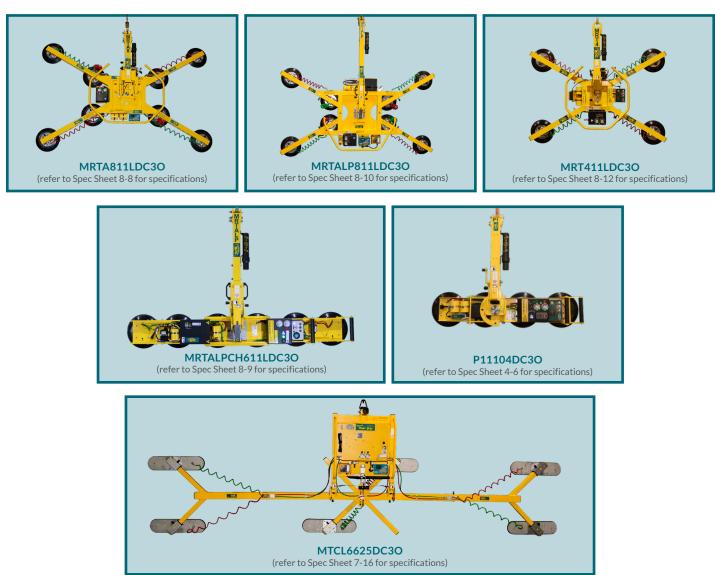

## 59906

The 59906 Remote Control System is compatible with **P1-DC3**, **MRT4-DC3**, **MRTA8-DC3**, **MRTALP8-DC3**, **MRTALPCH6-DC3** & **MTCL-DC3** Vacuum Lifters.

The 58197 Remote Control System is compatible with the **MR16** Vacuum Lifter.

57388

The 57388 Remote Control System is compatible with the **MRTALPCH** Vacuum Lifter.

\* This vacuum lifter has been discontinued and is no longer available for purchase.

57389

The 57389 Remote Control System is compatible with the **MRTALP6** Vacuum Lifter.