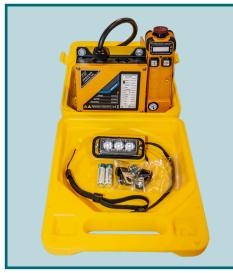

## 95729BM

The 95729BM Remote Control System is compatible with **MRT4-DC2** and **MRTA-DC2** Vacuum Lifters.

\* These vacuum lifters have been discontinued and are no longer available for purchase.

The 94117BM Remote Control System is compatible with the **P1-DC2** Vacuum Lifter.

\* This vacuum lifter has been discontinued and is no longer available for purchase.

94117BM

Based on product information at time of publication. Environmental conditions can affect product performance and longevity; consult the product instructions on WPG.com or contact a Technical Sales Representative for more information.