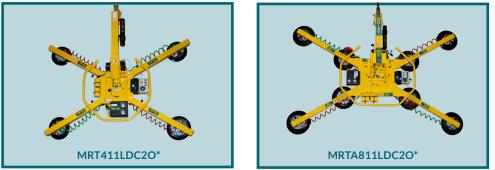

## 95729BM

The 95729BM Remote Control System is compatible with **MRT4-DC2** and **MRTA-DC2** Vacuum Lifters.

\* These vacuum lifters have been discontinued and are no longer available for purchase.

The 94117BM Remote Control System is compatible with the **P1-DC2** Vacuum Lifter.